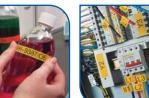

### **Durable Labelling**

Brother's unique, patented TZ tapes are designed to be extra hard wearing. Tests have shown that they can withstand heavy abrasion, electrical resistance and lengthy exposure to chemicals, sunlight, water and extreme temperatures.

Tapes for use with the P-touch 3600 model include 6 widths of tape in 22 colour combinations, helping you create professional self-adhesive labels and solving all your labelling requirements.