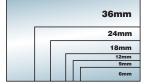

#### Label options

- Options include standard laminated tape including fluorescent and transparent. Specialist tapes include Non-laminated, Matt, strong adhesive and security tape. All are available in varying widths, and tape colour options.
- Tape widths of 6,9,12,18, 24 and 36mm
- Standard tape length of 8m\* (unless otherwise stated)