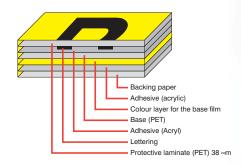

Brother laminated tapes consist of six layers of materials, resulting in a thin, extremely strong label. Characters formed with thermal transfer ink are actually printed onto the underside of the laminate. Sandwiched between two layers of PET (polyester film) this lets you create characters that are virtually indestructible.