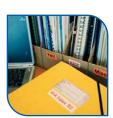

### **Durable Labelling**

Brother's unique, patented TZ tapes are designed to be extra hard wearing. Tests have shown that they can withstand heavy abrasion, electrical resistance and lengthy exposure to chemicals, sunlight, water and extreme temperatures.

Brother laminated tapes consist of six layers of materials, resulting in a thin, extremely strong label. Characters formed with thermal transfer ink are actually printed onto the underside of the laminate. Sandwiched between two layers of PET (polyester film) this lets you create characters that are virtually indestructible.

Tapes for use with the P-touch 3600 model include 6 widths of tape in 22 colour combinations, helping you create professional self-adhesive labels and solving all your labelling requirements.