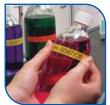

### **Durable Labelling**

Brother's unique, patented TZ tapes are designed to be extra hard wearing. Tests have shown that they can withstand heavy abrasion, electrical resistance and lengthy exposure to chemicals, sunlight, water and extreme temperatures.

Brother laminated tapes consist of six layers of materials, resulting in a thin, extremely strong label. Characters formed with thermal transfer ink are actually printed onto the underside of the laminate. Sandwiched between two layers of PET (polyester film) this lets you create characters that are virtually indestructible.