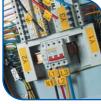

### **Durable Labelling**

Brother's unique, patented TZ tapes are designed to be extra hard wearing. Tests have shown that they can withstand heavy abrasion, electrical resistance and lengthy exposure to chemicals, sunlight, water and extreme temperatures.

Brother laminated tapes consist of six layers of materials, resulting in a thin, extremely strong label. Characters formed with thermal transfer ink are actually printed onto the underside of the laminate. Sandwiched between two layers of PET (polyester film) this lets you create characters that are virtually indestructible.

Tapes for use with the P-touch 3600 model include 6 widths of tape in 22 colour combinations, helping you create professional self-adhesive labels and solving all your labelling requirements.