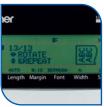

Special features include the new multi-function cutter which is capable of printing labels consecutively - giving a string of labels that is half-cut and ready to peel easily.

Additionally, the new rotate and print function turns your information through 90% and repeats it to your pre-set label length.

font, size, width, style, frames,

NEW rotate print function

you decide to print.

alignment, margins & length and

allowing you to view the different

components of your label before

# Ease of use

The navigation dial enables you to access all the software functions of the P-touch 3600 logically and quickly. The printing capability includes 10 in-built fonts, 7 print styles, and 24 print sizes (plus Auto). The large semi-graphical LCD display allows you to preview up to 20 characters on 3 lines. It also lets you preview the options for font, size, width, style, frames, alignment, margins & length and the new rotate & print function.