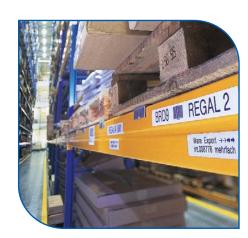

### **Durable Labelling**

Brother's unique, patented TZ tapes are designed to be extra hard wearing. Tests have shown that they can withstand heavy abrasion, electrical resistance and lengthy exposure to chemicals, sunlight, water and extreme temperatures.

Brother laminated tapes consist of six layers of materials, resulting in a thin, extremely strong label. Characters formed with thermal transfer ink are actually printed onto the underside of the laminate. Sandwiched between two layers of PET (polyester film) this lets you create characters that are virtually indestructible.

Tapes for use with the P-touch 3600 model include 6 widths of tape in 22 colour combinations, helping you create professional self-adhesive labels and solving all your labelling requirements.