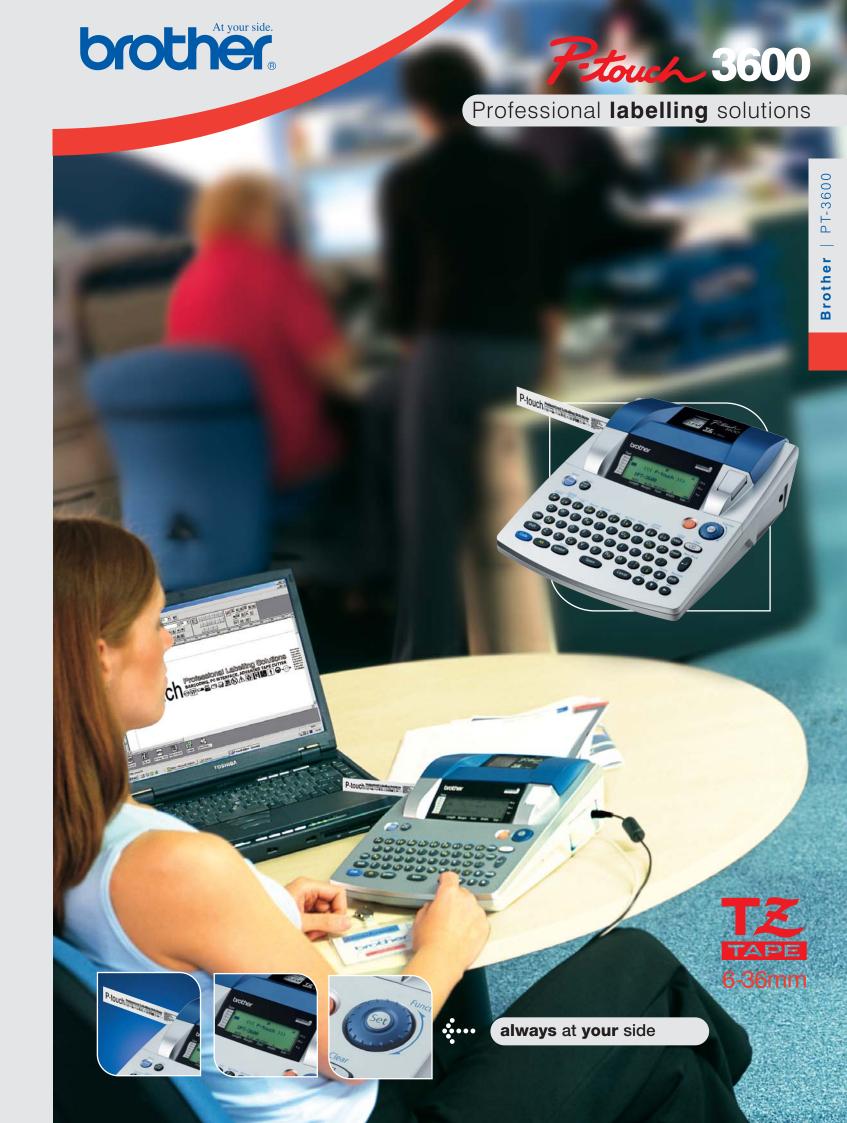

The P-touch 3600 from Brother is an excellent stand alone or PC and Macintosh compatible Electronic labelling machine.

With all the best P-touch printing functions it's the ideal machine to meet your labelling requirements.

Special features include the new multi-function cutter which is capable of printing labels consecutively - giving a string of labels that is half-cut and ready to peel easily.

Additionally, the new rotate and print function turns your information through 90% and repeats it to your pre-set label length.

With a print speed of 20mm per second and a print resolution of 360dpi, the P-touch 3600 produces excellent quality professional labels, helping you achieve a better organised working environment.

The large semi-graphical display provides on screen previews for

# Ease of use

The navigation dial enables you to access all the software functions of the P-touch 3600 logically and quickly. The printing capability includes 10 in-built fonts, 7 print styles, and 24 print sizes (plus Auto). The large semi-graphical LCD display allows you to preview up to 20 characters on 3 lines. It also lets you preview the options for font, size, width, style, frames, alignment, margins & length and the new rotate & print function.